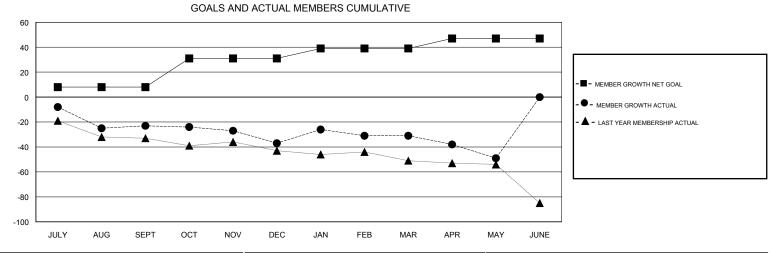

## MAHESH CHITNIS **LOCATION MARYLAND GMT CA** Clubs Members RESULTS FOR 2018-2019 RESULTS FOR 2018-2019 NEW CLUBS NEW CLUB GOAL DROPPED CLUBS MEMBER GROWTH NET MEMBER GROWTH DROPPED QUARTER QUARTER GOAL ACTUAL MEMBERS ACTUAL (including transfers) 0 0 0 8 12 32 JULY/AUG/SEPT JULY/AUG/SEPT 0 23 9 22 OCT/NOV/DEC OCT/NOV/DEC

JAN/FEB/MAR

APR/MAY/JUNE

8

8

25

15

0

| DROPPED CLUBS: 1 |    | 18 CLUBS OF 28 ADDED 1 OR MORE<br>NEW MEMBERS | GENDER DISTRIBUTION           MALE         465 (64.23%)           FEMALE         259 (35.77%) |     |
|------------------|----|-----------------------------------------------|-----------------------------------------------------------------------------------------------|-----|
| DROPPED MEMBERS  |    |                                               | Women Percentage Fiscal Year Goal: 2%                                                         |     |
| DECEASED         | 13 | CLICK HERE FOR CUMULATIVE MEMBERSHIP DATA     | TOTAL FAMILY UNIT MEMBERS                                                                     | 142 |
| CLUB CANCELLED   | 6  |                                               |                                                                                               | 73  |
| OTHER            | 78 |                                               | FAMILY MEMBERS PAYING HALF  DUES                                                              |     |
| TOTAL            | 97 |                                               |                                                                                               |     |